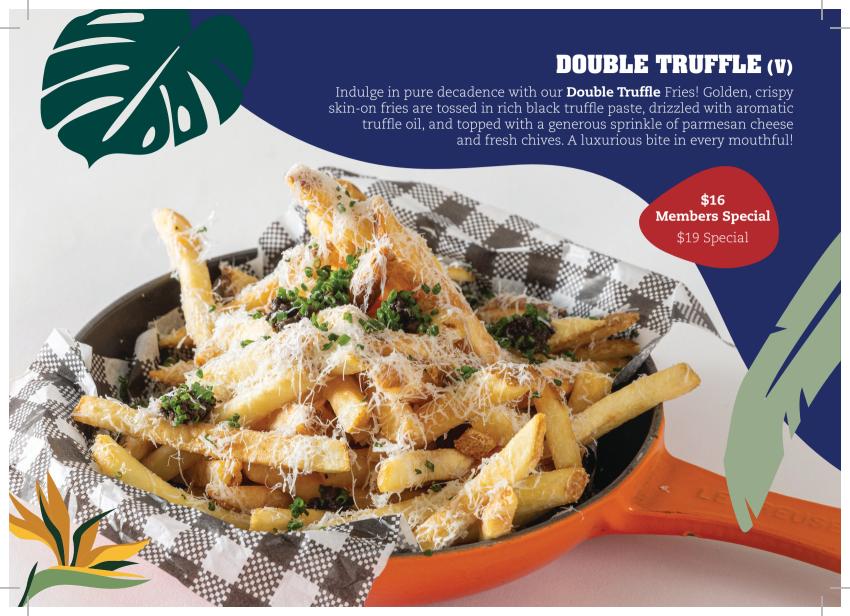

## **LOADED FRIES**

While some menu items may not include specific allergens as an ingredient, all our food is made in a facility that contains known allergens. Therefore, we are unable to guarantee there are no allergens within the food and beverages served from this menu. If you have an allergy, please inform our friendly staff so that we can assist you. Please be aware that not all ingredients are listed within the dish description.